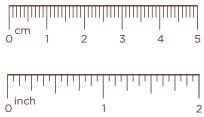

#### **FINGER MEASURE:**

You will be able to verify the precision of your measurement with the scale on the right. Sizes are indicated in centimeters and inches.

You will be able to verify the precision of your measurement with the scale on the right. Sizes are indicated in centimeters and inches.

You will be able to verify the precision of your measurement with the scale on the right. Sizes are indicated in centimeters and inches.