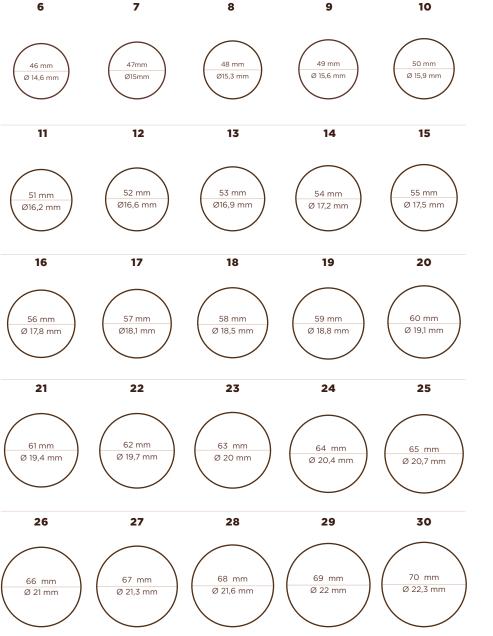

#### **MEASURING AN EXISTING RING**

Print this page on a sheet of A4 paper (actual size) and place an existing ring on the following chart until one of the circles coincides with the interior diameter of your ring. If the measurement of your ring falls between two sizes, we recommend that you order the larger size.

# HOW TO FIND THE SIZE OF YOUR RING

- **1. Select one of your rings** that you intend to use on the finger for which you are choosing a new ring.
- **2. Place that ring in the circles** presented in the **figure** on the side of the page to determine your correct size.
- he circle should correspond exactly with the size of your ring.
   Verify that the contour of the circle is visible within the diameter of the ring.
- **4.** If your ring falls between two sizes, **choose the larger size.**