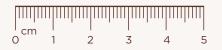

#### **FINGER MEASURE:**

You will be able to verify the precision of your measurement with the scale on the right. Sizes are indicated in centimeters and inches.

You will be able to verify the precision of your measurement with the scale on the right. Sizes are indicated in centimeters and inches.

You will be able to verify the precision of your measurement with the scale on the right. Sizes are indicated in centimeters and inches.